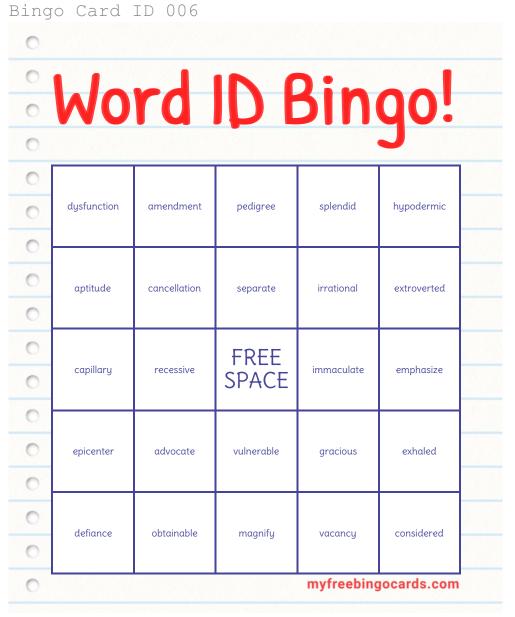

nable       | recessive  | immaculate  | considered  | extroverted  |
| 0 |                  |            |             |             |              |
| 0 |                  |            | FREE        |             |              |
| 0 | amazed           | incentive  | SPACE       | amendment   | irrational   |
| 0 |                  |            |             |             |              |
| 0 | vacancy          | defiance   | culture     | involuntary | cancellation |
| 0 |                  |            |             |             |              |
| 0 |                  |            | convection  | pedigree    | obconvetory  |
| 0 | aptitude         | epicenter  | convection  | pealgree    | observatory  |
| - | 101200.2055.0000 | 1          |             | mufraching  | gocards.com  |



| 0 |               |              |           |             |             |
|---|---------------|--------------|-----------|-------------|-------------|
| 0 |               |              |           | ):          |             |
| 0 | Wo            | ra           |           | SIN         | Q0!         |
| 0 |               |              |           |             | J           |
| 0 |               |              |           |             |             |
| 0 | aptitude      | involuntary  | exhaled   | immersion   | pedigree    |
| 0 |               |              |           |             |             |
| 0 | irrational    | recessive    | vacancy   | vulnerable  | immaculate  |
| 0 |               |              |           |             |             |
| 0 |               |