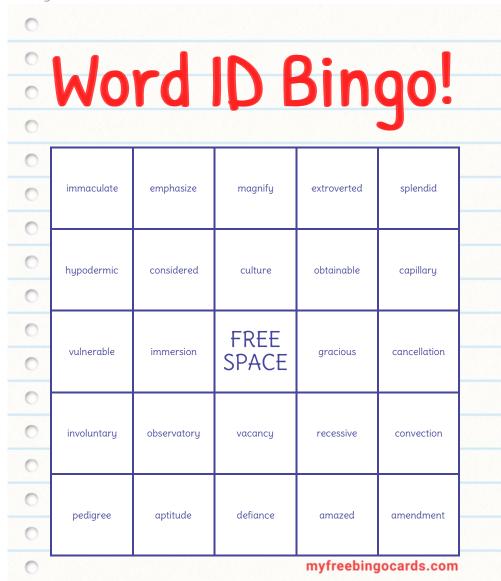

servatory | separate   | dysfunction |
| 0 |              |             |             |            |             |
| 0 | cancellation | exhaled     | culture     | obtainable | immaculate  |
| 0 |              |             |             |            |             |
| 0 |              |             | FREE        |            |             |
| 0 | epicenter    | extroverted | SPACE       | recessive  | binoculars  |
| 0 |              |             |             |            |             |
| 0 | immersion    | capillary   | interrupted | pedigree   | amazed      |
| 0 |              |             |             |            |             |
| 0 |              |             |             |            |             |
|   | involuntary  | considered  | magnify     | splendid   | advocate    |



| Bing | o Card      | ID 003     |             |                 |              |
|------|-------------|------------|-------------|-----------------|--------------|
| 0    |             |            |             |                 |              |
| 0    | Wo          | rd         | ID E        | Sin             |              |
| 0    |             |            |             |                 | <b>J</b> .   |
| 0    |             |            |             |                 |              |
| 0    | gracious    | pedigree   | immaculate  | epicenter       | separate     |
| 0    |             |            |             |                 |              |
| 0    | recessive   | obtainable | convection  | defiance        | observatory  |
| 0    |             |            |             |