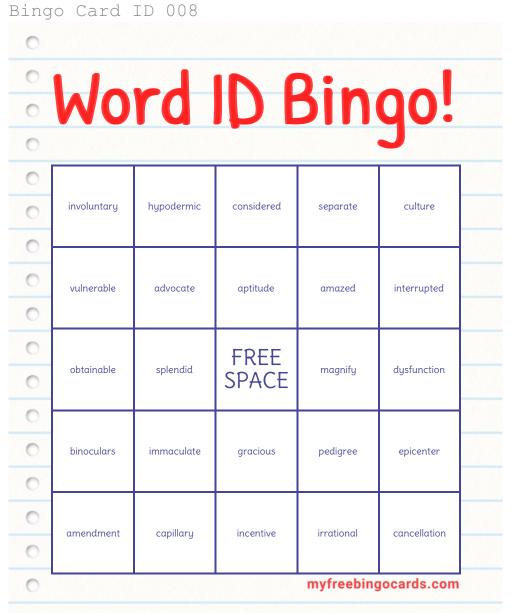

|             |
| 0 | irrational    | recessive    | vacancy   | vulnerable  | immaculate  |
| 0 |               |              |           |             |             |
| 0 |               |              | FREE      |             |             |
| 0 | circumference | extroverted  | SPACE     | separate    | observatory |
| 0 |               |              |           |             |             |
| 0 | defiance      | cancellation | magnify   | gracious    | amazed      |
| 0 |               |              |           |             |             |
| 0 |               |              |           | duefor 11   |             |
| 0 | epicenter     | culture      | capillary | dysfunction | emphasize   |
| - |               |              |           | myfreebing  |             |



| 0 |              |             |             |             |               |
|---|--------------|-------------|-------------|-------------|---------------|
| 0 |              | _           |             |             |               |
| 0 | WO           | ra          | ID E        | 51n         | <b>QO!</b>    |
| 0 |              |             |             |             | J             |
| 0 |              |             |             |             |               |
| 0 | considered   | splendid    | magnify     | separate    | convection    |
| 0 |              |             |             |             |               |
| 0 | emphasize    | amazed      | obtainable  | immersion   | binoculars    |
| 0 |              |             |             |             |               |
| 0 |