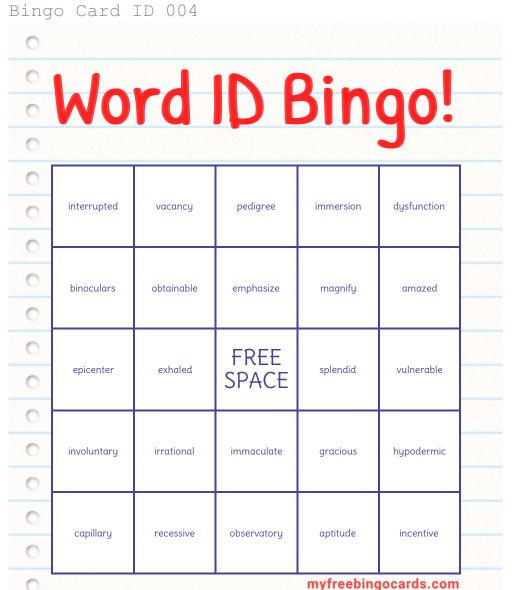

le | convection  | defiance        | observatory  |
| 0    |             |            |             |                 |              |
| 0    |             |            | FREE        |                 |              |
| 0    | vulnerable  | magnify    | SPACE       | incentive       | cancellation |
| 0    |             |            |             |                 |              |
| 0    | interrupted | irrational | emphasize   | amendment       | capillary    |
| 0    |             |            |             |                 |              |
| 0    | amazed      | hypodermic | extroverted | circumference   | advocate     |
| 0    | unuzeu      | пурочение  |             | en cumier crice |              |
| 0    |             |            |             | myfreebing      | jocards.com  |



| 0 |                  |            |             |             |              |
|---|------------------|------------|-------------|-------------|--------------|
| 0 | 11-              |            |             | ):          |              |
| 0 | WO               | ra         | ID E        | SIN         | <b>QO</b> !  |
| 0 |                  |            |             |             | J            |
| 0 |                  |            |             |             |              |
| 0 | interrupted      | binoculars | dysfunction | advocate    | capillary    |
| 0 |                  |            |             |             |              |
| 0 | obtainable       | recessive  | immaculate  | considered  | extroverted  |
| 0 |                  |            |             |             |