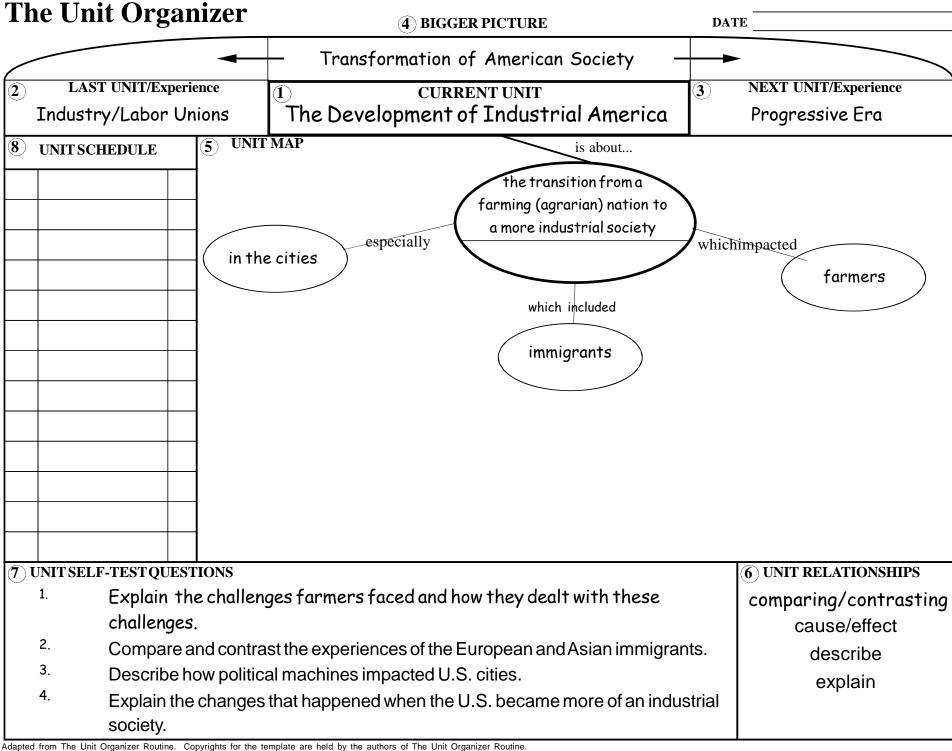

| The Unit Organize               | ${ m er} \mid$ The Dev                                                         | The Development of Industrial America                                                       |                                                     |                                                                        |                                  | DATE                                                                         |                                                                                    |
|---------------------------------|--------------------------------------------------------------------------------|---------------------------------------------------------------------------------------------|-----------------------------------------------------|------------------------------------------------------------------------|----------------------------------|------------------------------------------------------------------------------|------------------------------------------------------------------------------------|
| in the cities                   | especially                                                                     |                                                                                             | is about ne transition from a ing (agrarian) nation |                                                                        | nich                             | farme                                                                        |                                                                                    |
| including which caused problems | s                                                                              | a mo                                                                                        | ore industrial society                              | Organiz                                                                | cations                          | who/had                                                                      | The Populist Par                                                                   |
| such as such as                 | lading                                                                         | which included                                                                              |                                                     |                                                                        | ing                              | problems                                                                     | whichinclu                                                                         |
| Tammany Hall  Boss Tweed        | overcrowding poor sanitation pollution traffic & disparity between rich & poor | oor sanitation ollution raffic & lisparity between rich                                     |                                                     | Grange                                                                 | Movement Interstate Commerce Act | Such as                                                                      | Farmers Alliance Omaha Platform Election of 1896 William Jennings Bryan Democratio |
| exposed by                      | i                                                                              | including                                                                                   |                                                     | Inters                                                                 |                                  | overpopulation competition \$ - scarcity, debt, shipping/manufacturing costs |                                                                                    |
| Thomas<br>Nast                  | Asian immigrants whoexperienced                                                |                                                                                             | Europ<br>who consis                                 |                                                                        |                                  | "middlemen" natural disasters isolation                                      |                                                                                    |
|                                 | Island                                                                         | long wait @ Angel  Island discrimination (People v. Hall) Chinese Exclusion Act Gentlemen's |                                                     | NewImmigrants                                                          |                                  | _                                                                            | Convention                                                                         |
|                                 | Chinese Exclusi                                                                |                                                                                             |                                                     | NoEnglish                                                              | olic,Jewish,Christian<br>nglish  | w                                                                            | hichended                                                                          |
|                                 | Agreement<br>living in Chinato<br>(own                                         | own                                                                                         | Protestant<br>Nativists                             | poor/uneducated<br>settledincities/ghettos<br>processedat Ellis Island |                                  |                                                                              | the election                                                                       |
| 10) NEW UNIT SELF-TEST QUES     |                                                                                | language/customs)                                                                           |                                                     |                                                                        |                                  |                                                                              | instead of<br>Bryan                                                                |